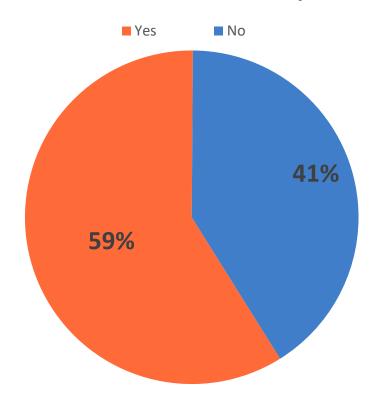

# "In my community, I feel like I matter to people."

Data Source: Youth 360 Survey 2020

Besides your parents/guardians, how many adults would you feel comfortable seeking help from if you had an important question affecting your life?