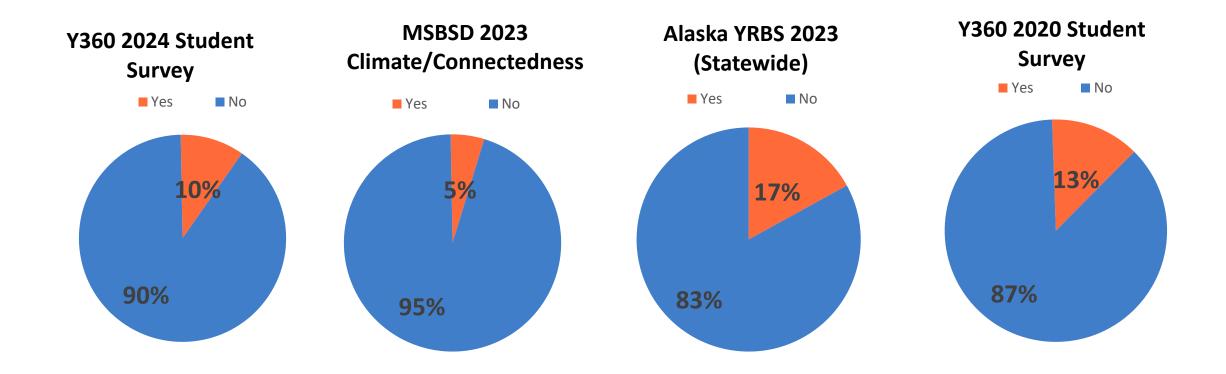

In the past 12 months, have you attempted suicide?

During the past 30 days, have you had at least one drink of alcohol?

During the past 30 days, have you used an e-cigarette or vaping product?

## During the past 30 days, have you used marijuana?