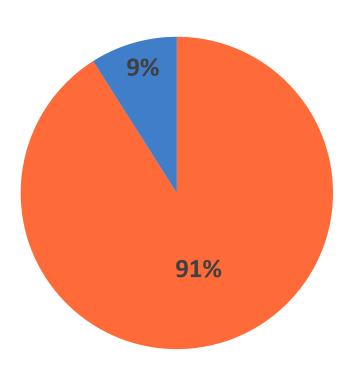

### "My parents/guardians often or always know my friends."

Y360 2024 Student Survey

Y360 2020 Student Survey