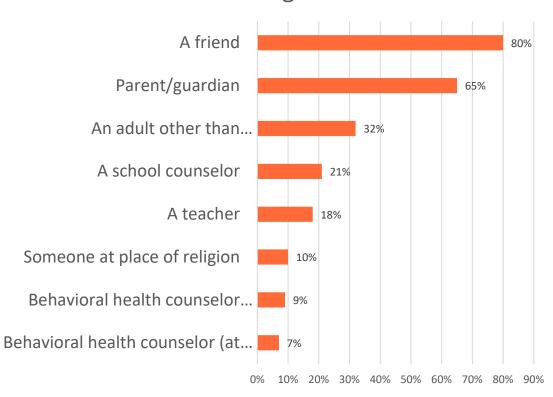

uth 360 Survey 2020



In the past 12 months, have you ever felt so sad or helpless almost every day for 2 weeks or more in a row that you stopped doing your usual activities?





In the past 12 months, have you ever seriously considered suicide?





In the past 12 months, have you attempted suicide?





During the past 30 days, have you had at least one drink of alcohol?





During the past 30 days, have you used an e-cigarette or vaping product?





## During the past 30 days, have you used marijuana?





### "My parents/guardians often or always know my friends."

Y360 2024 Student Survey



Y360 2020 Student Survey





### **Y360 2024 Survey**

When I'm anxious, depressed or upset, I would go to:



### **Y360 2020 Survey**

When I'm anxious, depressed or upset, I would go to:





### "My parents/guardians often or always know the parents of my friends."





#### Y360 2020 Student Survey





"Outside of school and home, I know at least one adult who encourages me to do my best."

Y360 2024 Student Survey



#### Y360 2020 Student Survey





## "I feel safe when I am around my peers."

Y360 2024 Student Survey









### "Students at my school treat me with respect."











### "My school is a welcoming place for families like mine."