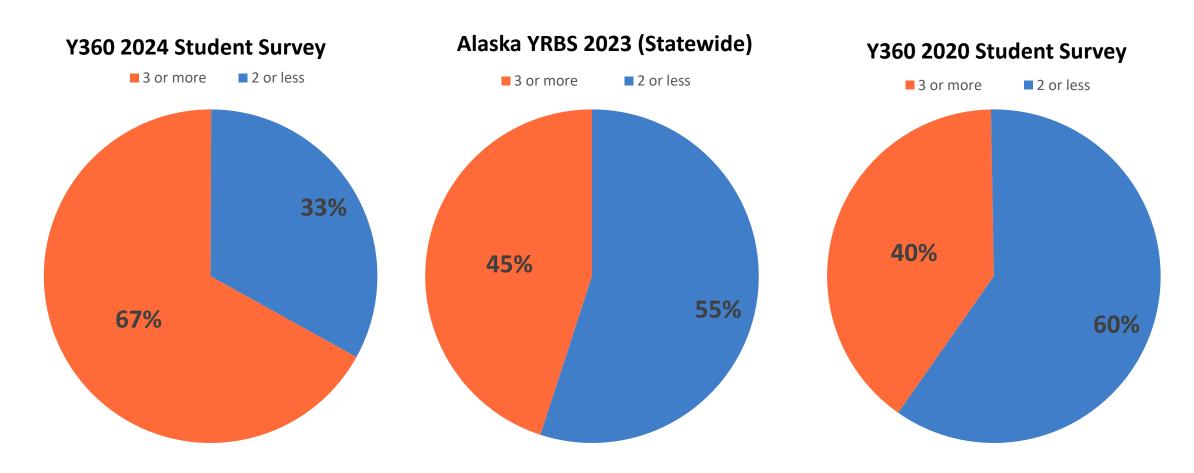

# "In my community, I feel like I matter to people."

Data Source: Youth 360 Survey 2020

Besides your parents/guardians, how many adults would you feel comfortable seeking help from if you had an important question affecting your life?