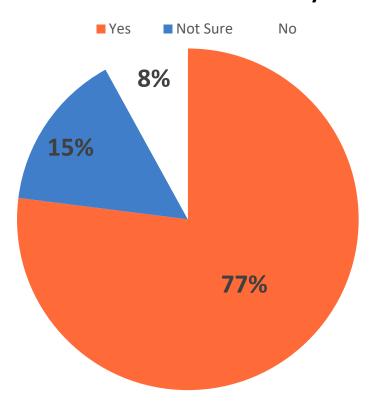

months, have you attempted suicide?





During the past 30 days, have you had at least one drink of alcohol?





During the past 30 days, have you used an e-cigarette or vaping product?





## During the past 30 days, have you used marijuana?





### "My parents/guardians often or always know my friends."

Y360 2024 Student Survey



Y360 2020 Student Survey





### **Y360 2024 Survey**

When I'm anxious, depressed or upset, I would go to:



### **Y360 2020 Survey**

When I'm anxious, depressed or upset, I would go to:





### "My parents/guardians often or always know the parents of my friends."





#### Y360 2020 Student Survey





"Outside of school and home, I know at least one adult who encourages me to do my best."

Y360 2024 Student Survey



#### Y360 2020 Student Survey





## "I feel safe when I am around my peers."

Y360 2024 Student Survey









### "Students at my school treat me with respect."











### "My school is a welcoming place for families like mine."