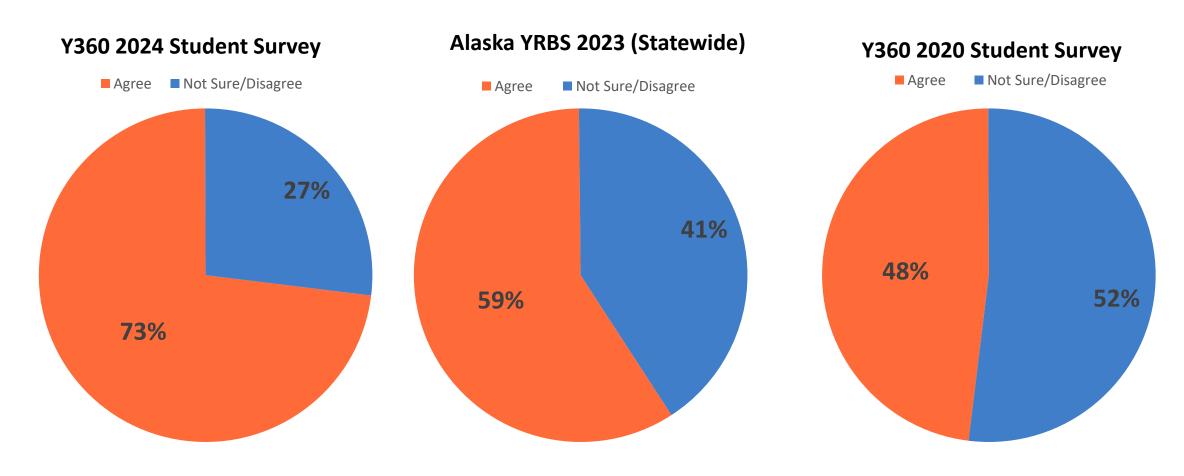

# **Demographics (Y360 Student Survey)**



Data Source: Youth 360 Survey 2024

#### Data Sources:

- 2024 Youth 360 Student Survey: participants at local youth clubs, grades 6-12
- 2023 Alaska YRBS Survey: Alaska students in traditional high schools, grades 9-12
- 2024 Mat-Su Climate & Connectedness Survey: Mat-Su students in public schools, grades 6-12 2020 Youth 360 Survey: students at host schools,

grades 6-12



# "In my community, I feel like I matter to people."



Data Source: Youth 360 Survey 2020



Besides your parents/guardians, how many adults would you feel comfortable seeking help from if you had an important question affecting your life?



Data Source: Youth 360 Survey 2020



In the past 12 months, have you ever felt so sad or helpless almost every day for 2 weeks or more in a row that you stopped doing your usual activities?





In the past 12 months, have you ever seriously considered suicide?





In the past 12 months, have you attempted suicide?





During the past 30 days, have you had at least one drink of alcohol?





During the past 30 days, have you used an e-cigarette or vaping product?





## During the past 30 days, have you used marijuana?





### "My parents/guardians often or always know my friends."

Y360 2024 Stude