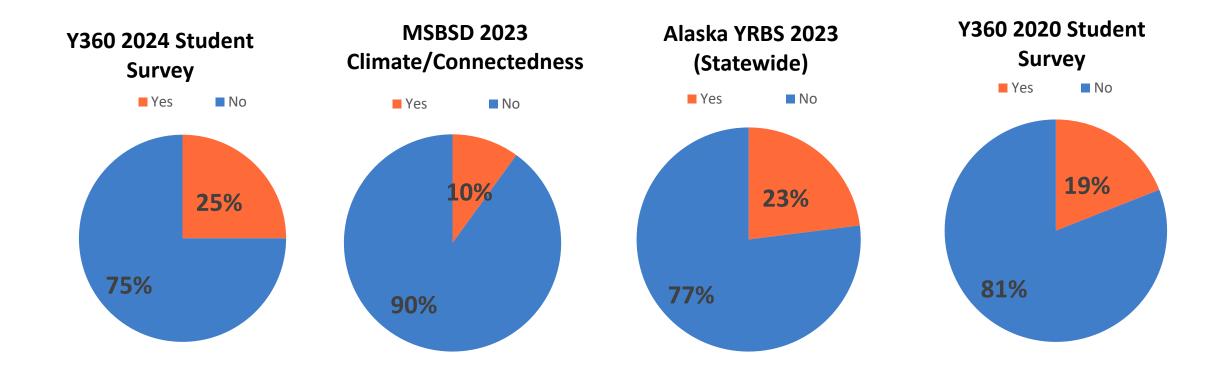

In the past 12 months, have you attempted suicide?

During the past 30 days, have you had at least one drink of alcohol?

During the past 30 days, have you used an e-cigarette or vaping product?