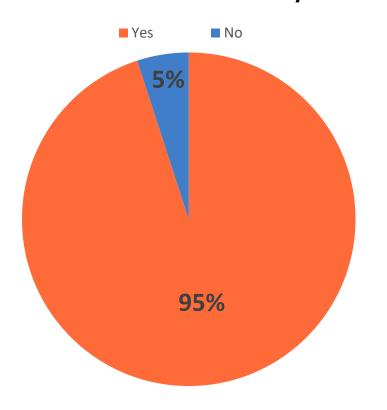

had at least one drink of alcohol?





During the past 30 days, have you used an e-cigarette or vaping product?





## During the past 30 days, have you used marijuana?





### "My parents/guardians often or always know my friends."

Y360 2024 Student Survey



Y360 2020 Student Survey





### **Y360 2024 Survey**

When I'm anxious, depressed or upset, I would go to:



### **Y360 2020 Survey**

When I'm anxious, depressed or upset, I would go to:





### "My parents/guardians often or always know the parents of my friends."





#### Y360 2020 Student Survey





"Outside of school and home, I know at least one adult who encourages me to do my best."

Y360 2024 Student Survey



#### Y360 2020 Student Survey





## "I feel safe when I am around my peers."

Y360 2024 Student Survey









### "Students at my school treat me with respect."











### "My school is a welcoming place for families like mine."