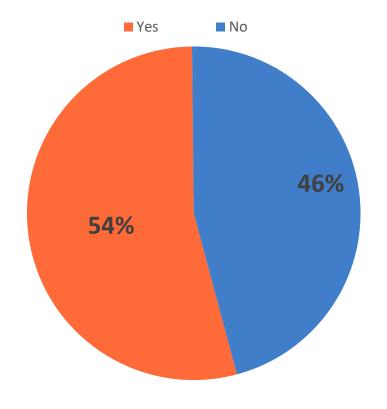

ce: Youth 360 Survey 2020



Besides your parents/guardians, how many adults would you feel comfortable seeking help from if you had an important question affecting your life?



Data Source: Youth 360 Survey 2020



In the past 12 months, have you ever felt so sad or helpless almost every day for 2 weeks or more in a row that you stopped doing your usual activities?





In the past 12 months, have you ever seriously considered suicide?





In the past 12 months, have you attempted suicide?





During the past 30 days, have you had at least one drink of alcohol?





During the past 30 days, have you used an e-cigarette or vaping product?





## During the past 30 days, have you used marijuana?





### "My parents/guardians often or always know my friends."

Y360 2024 Student Survey



Y360 2020 Student Survey





### **Y360 2024 Survey**

When I'm anxious, depressed or upset, I would go to:



### **Y360 2020 Survey**

When I'm anxious, depressed or upset, I would go to:





### "My parents/guardians often or always know the parents of my friends."





#### Y360 2020 Student Survey





"Outside of school and home, I know at least one adult who encourages me to do my best."

Y360 2024 Student Survey



#### Y360 2020 Student Survey





## "I feel safe when I am around my peers."

Y360 2024 Student Survey









### "Students at my school treat me with respect."











### "My school is a welcoming place for families like mine."