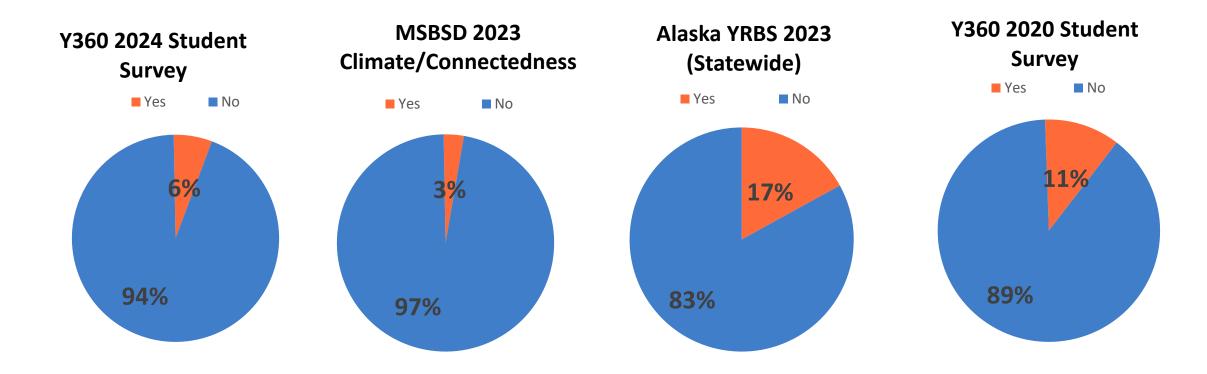

In the past 12 months, have you attempted suicide?

During the past 30 days, have you had at least one drink of alcohol?

During the past 30 days, have you used an e-cigarette or vaping product?

## During the past 30 days, have you used marijuana?