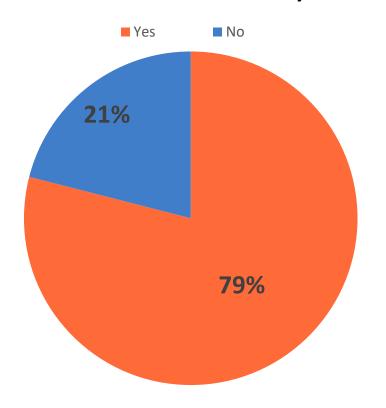

st 30 days, have you used marijuana?





### "My parents/guardians often or always know my friends."

Y360 2024 Student Survey



Y360 2020 Student Survey





### **Y360 2024 Survey**

When I'm anxious, depressed or upset, I would go to:



### **Y360 2020 Survey**

When I'm anxious, depressed or upset, I would go to:





### "My parents/guardians often or always know the parents of my friends."





#### Y360 2020 Student Survey





"Outside of school and home, I know at least one adult who encourages me to do my best."

Y360 2024 Student Survey



#### Y360 2020 Student Survey





## "I feel safe when I am around my peers."

Y360 2024 Student Survey









### "Students at my school treat me with respect."











### "My school is a welcoming place for families like mine."