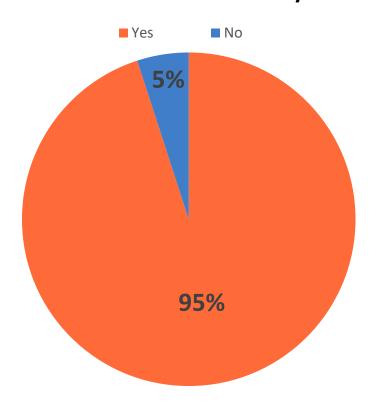

red suicide?





In the past 12 months, have you attempted suicide?





During the past 30 days, have you had at least one drink of alcohol?





During the past 30 days, have you used an e-cigarette or vaping product?





## During the past 30 days, have you used marijuana?





### "My parents/guardians often or always know my friends."

Y360 2024 Student Survey



Y360 2020 Student Survey





### **Y360 2024 Survey**

When I'm anxious, depressed or upset, I would go to:



### **Y360 2020 Survey**

When I'm anxious, depressed or upset, I would go to:





### "My parents/guardians often or always know the parents of my friends."





#### Y360 2020 Student Survey





"Outside of school and home, I know at least one adult who encourages me to do my best."

Y360 2024 Student Survey



#### Y360 2020 Student Survey





## "I feel safe when I am around my peers."

Y360 2024 Student Survey









### "Students at my school treat me with respect."











### "My school is a welcoming place for families like mine."