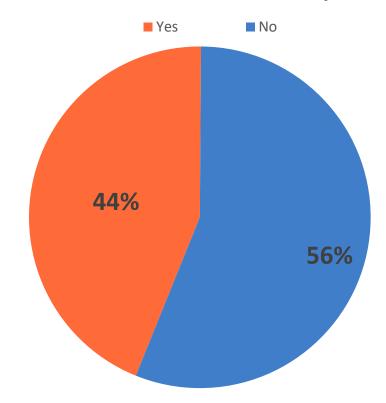

more in a row that you stopped doing your usual activities?





In the past 12 months, have you ever seriously considered suicide?





In the past 12 months, have you attempted suicide?





During the past 30 days, have you had at least one drink of alcohol?





During the past 30 days, have you used an e-cigarette or vaping product?





## During the past 30 days, have you used marijuana?





### "My parents/guardians often or always know my friends."

Y360 2024 Student Survey



Y360 2020 Student Survey





### **Y360 2024 Survey**

When I'm anxious, depressed or upset, I would go to:



### **Y360 2020 Survey**

When I'm anxious, depressed or upset, I would go to:





### "My parents/guardians often or always know the parents of my friends."





#### Y360 2020 Student Survey





"Outside of school and home, I know at least one adult who encourages me to do my best."

Y360 2024 Student Survey



#### Y360 2020 Student Survey





## "I feel safe when I am around my peers."

Y360 2024 Student Survey









### "Students at my school treat me with respect."











### "My school is a welcoming place for families like mine."