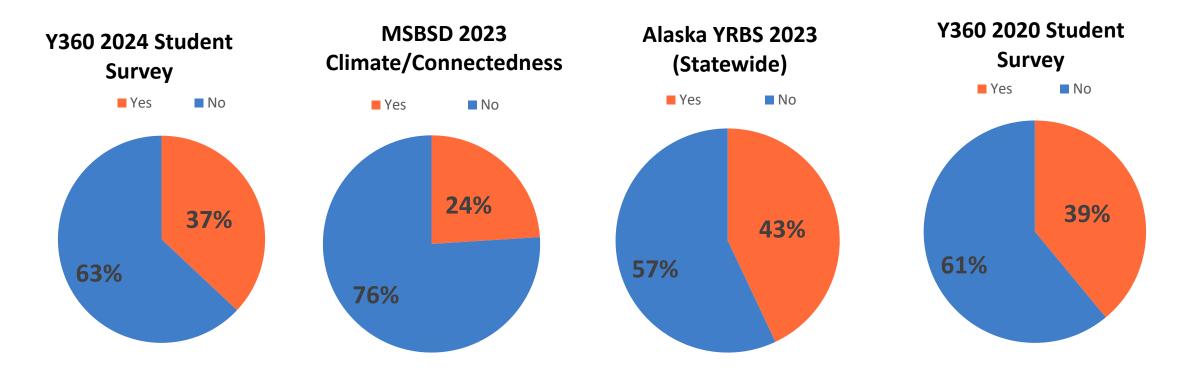

Data Source: Youth 360 Survey 2020

In the past 12 months, have you ever felt so sad or helpless almost every day for 2 weeks or more in a row that you stopped doing your usual activities?

In the past 12 months, have you ever seriously considered suicide?

In the past 12 months, have you attempted suicide?

During the past 30 days, have you had at least one drink of alcohol?

During the past 30 days, have you used an e-cigarette or vaping product?