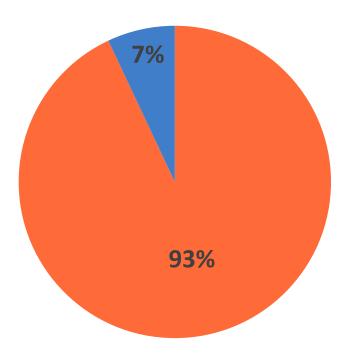

#### Data Sources:

- 2024 Youth 360 Student Survey: participants at local youth clubs, grades 6-12
- 2023 Alaska YRBS Survey: Alaska students in traditional high schools, grades 9-12
- 2024 Mat-Su Climate & Connectedness Survey: Mat-Su students in public schools, grades 6-12 2020 Youth 360 Survey: students at host schools,

grades 6-12