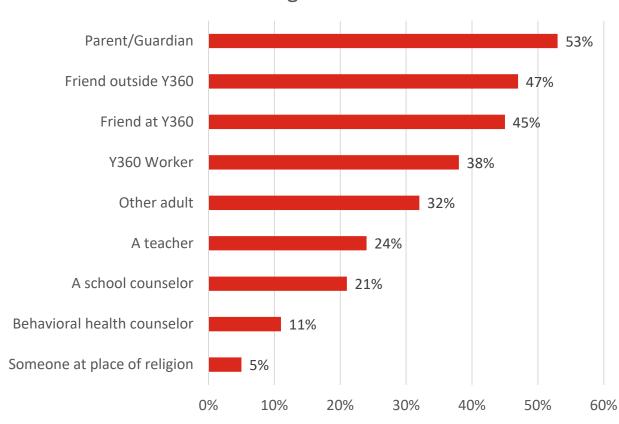

help from if you had an important question affecting your life?



Data Source: Youth 360 Survey 2020



In the past 12 months, have you ever felt so sad or helpless almost every day for 2 weeks or more in a row that you stopped doing your usual activities?





In the past 12 months, have you ever seriously considered suicide?





In the past 12 months, have you attempted suicide?





During the past 30 days, have you had at least one drink of alcohol?





During the past 30 days, have you used an e-cigarette or vaping product?





## During the past 30 days, have you used marijuana?





### "My parents/guardians often or always know my friends."

Y360 2024 Student Survey



Y360 2020 Student Survey





### **Y360 2024 Survey**

When I'm anxious, depressed or upset, I would go to:



### **Y360 2020 Survey**

When I'm anxious, depressed or upset, I would go to:





### "My parents/guardians often or always know the parents of my friends."





#### Y360 2020 Student Survey





"Outside of school and home, I know at least one adult who encourages me to do my best."

Y360 2024 Student Survey



#### Y360 2020 Student Survey





## "I feel safe when I am around my peers."

Y360 2024 Student Survey









### "Students at my school treat me with respect."











### "My school is a welcoming place for families like mine."