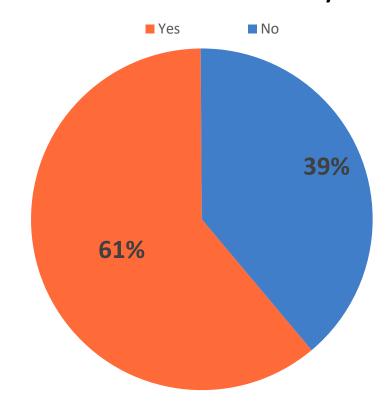

Besides your parents/guardians, how many adults would you feel comfortable seeking help from if you had an important question affecting your life?



Data Source: Youth 360 Survey 2020



In the past 12 months, have you ever felt so sad or helpless almost every day for 2 weeks or more in a row that you stopped doing your usual activities?





In the past 12 months, have you ever seriously considered suicide?





In the past 12 months, have you attempted suicide?





During the past 30 days, have you had at least one drink of alcohol?





During the past 30 days, have you used an e-cigarette or vaping product?





## During the past 30 days, have you used marijuana?





### "My parents/guardians often or always know my friends."

Y360 2024 Student Survey



Y360 2020 Student Survey





### **Y360 2024 Survey**

When I'm anxious, depressed or upset, I would go to:



### **Y360 2020 Survey**

When I'm anxious, depressed or upset, I would go to:





### "My parents/guardians often or always know the parents of my friends."





#### Y360 2020 Student Survey





"Outside of school and home, I know at least one adult who encourages me to do my best."

Y360 2024 Student Survey



#### Y360 2020 Student Survey





## "I feel safe when I am around my peers."

Y360 2024 Student Survey









### "Students at my school treat me with respect."











### "My school is a welcoming place for families like mine."