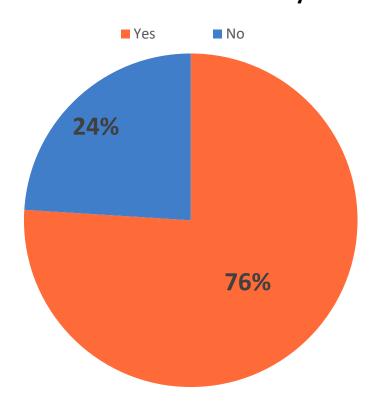

#### Y360 2020 Student Survey

"Outside of school and home, I know at least one adult who encourages me to do my best."

Y360 2024 Student Survey