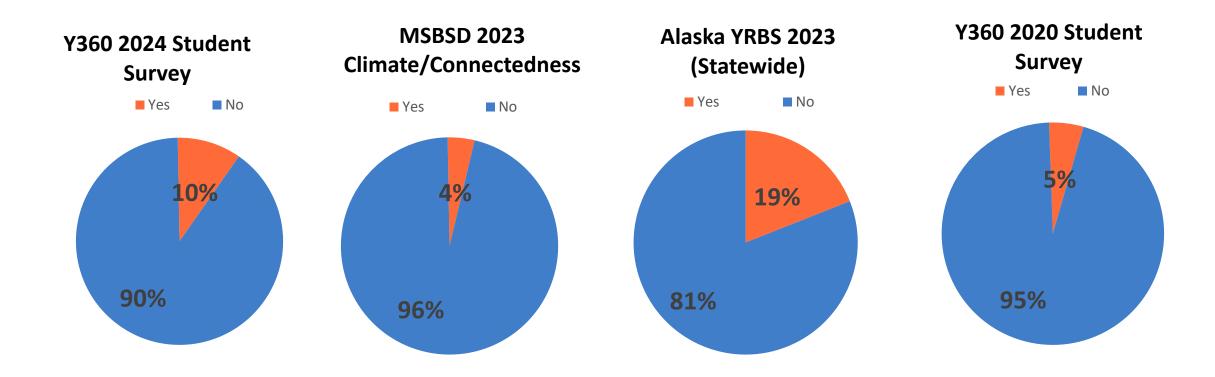

In the past 12 months, have you attempted suicide?

During the past 30 days, have you had at least one drink of alcohol?

During the past 30 days, have you used an e-cigarette or vaping product?

## During the past 30 days, have you used marijuana?