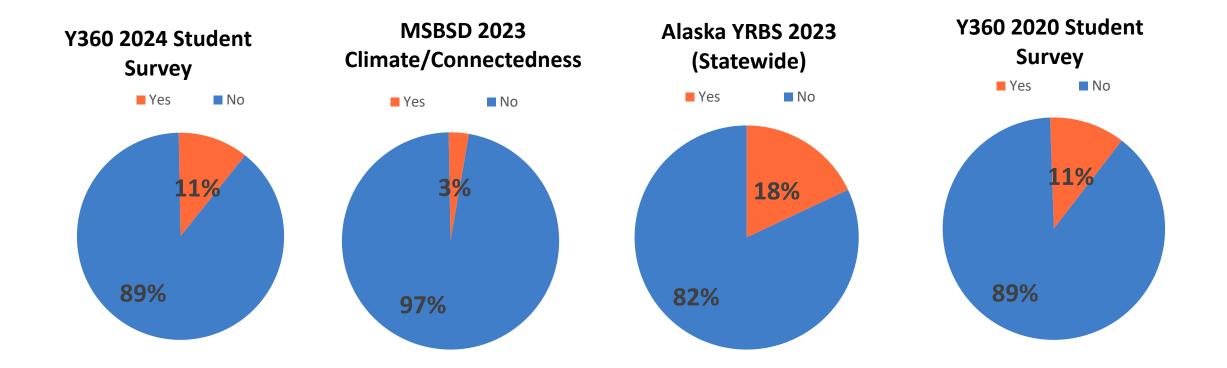

Data Source: Youth 360 Survey 2020

In the past 12 months, have you ever felt so sad or helpless almost every day for 2 weeks or more in a row that you stopped doing your usual activities?

In the past 12 months, have you ever seriously considered suicide?

In the past 12 months, have you attempted suicide?

During the past 30 days, have you had at least one drink of alcohol?

During the past 30 days, have you used an e-cigarette or vaping product?