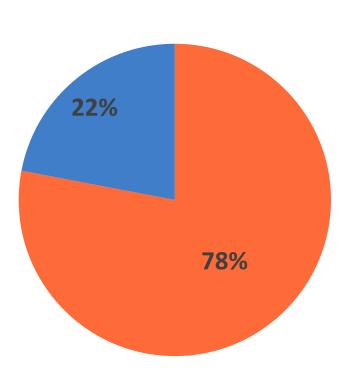

ave you used an e-cigarette or vaping product?





## During the past 30 days, have you used marijuana?





### "My parents/guardians often or always know my friends."

Y360 2024 Student Survey



Y360 2020 Student Survey





### **Y360 2024 Survey**

When I'm anxious, depressed or upset, I would go to:



### **Y360 2020 Survey**

When I'm anxious, depressed or upset, I would go to:





### "My parents/guardians often or always know the parents of my friends."





#### Y360 2020 Student Survey





"Outside of school and home, I know at least one adult who encourages me to do my best."

Y360 2024 Student Survey



#### Y360 2020 Student Survey





## "I feel safe when I am around my peers."

Y360 2024 Student Survey









### "Students at my school treat me with respect."











### "My school is a welcoming place for families like mine."